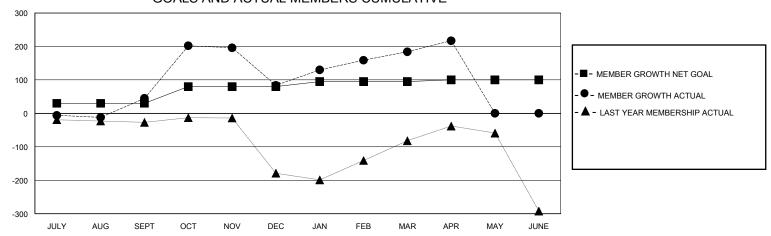

|                       | Club          | s         |               |                       | Men                    | nbers                   |                                                    |
|-----------------------|---------------|-----------|---------------|-----------------------|------------------------|-------------------------|----------------------------------------------------|
| RESULTS FOR 2019-2020 |               |           |               | RESULTS FOR 2019-2020 |                        |                         |                                                    |
| QUARTER               | NEW CLUB GOAL | NEW CLUBS | DROPPED CLUBS | QUARTER MEMB          | SER GROWTH NET<br>GOAL | MEMBER GROWTH<br>ACTUAL | DROPPED<br>MEMBERS ACTUAL<br>(including transfers) |
| JULY/AUG/SEPT         | 1             | 1         | 2             | JULY/AUG/SEPT         | 30                     | 118                     | 57                                                 |
| OCT/NOV/DEC           | 2             | 2         | 6             | OCT/NOV/DEC           | 50                     | 274                     | 227                                                |
| JAN/FEB/MAR           | 0             | 1         | 0             | JAN/FEB/MAR           | 15                     | 117                     | 13                                                 |
| APR/MAY/JUNE          | 0             | 1         | 0             | APR/MAY/JUNE          | 5                      | 36                      | 2                                                  |

## GOALS AND ACTUAL MEMBERS CUMULATIVE

| DROPPED CLUBS: 8        |            | 74 CLUBS OF 101 ADDED 1 OR MORE<br>NEW MEMBERS | GENDER DISTRIBUTION  MALE 2,133 (79.74%)  FEMALE 542 (20.26%) |               |     |
|-------------------------|------------|------------------------------------------------|---------------------------------------------------------------|---------------|-----|
| DROPPED MEMBERS         |            |                                                | TEWALE                                                        | 342 (20.2070) |     |
| DECEASED                | 5          | CLICK HERE FOR CUMULATIVE                      | TOTAL FAMILY UNIT MEMBERS                                     |               | 718 |
| CLUB CANCELLED<br>OTHER | 114<br>178 | MEMBERSHIP DATA                                | FAMILY MEMBERS PAYING HALF DUES                               |               | 393 |
| ΤΟΤΔΙ                   | 297        |                                                |                                                               |               |     |