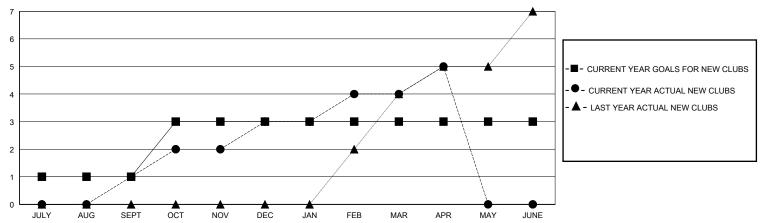

|                       | Club          | s         |               |                       | Men                    | nbers                   |                                                    |
|-----------------------|---------------|-----------|---------------|-----------------------|------------------------|-------------------------|----------------------------------------------------|
| RESULTS FOR 2019-2020 |               |           |               | RESULTS FOR 2019-2020 |                        |                         |                                                    |
| QUARTER               | NEW CLUB GOAL | NEW CLUBS | DROPPED CLUBS | QUARTER MEMB          | SER GROWTH NET<br>GOAL | MEMBER GROWTH<br>ACTUAL | DROPPED<br>MEMBERS ACTUAL<br>(including transfers) |
| JULY/AUG/SEPT         | 1             | 1         | 2             | JULY/AUG/SEPT         | 30                     | 118                     | 57                                                 |
| OCT/NOV/DEC           | 2             | 2         | 6             | OCT/NOV/DEC           | 50                     | 274                     | 227                                                |
| JAN/FEB/MAR           | 0             | 1         | 0             | JAN/FEB/MAR           | 15                     | 117                     | 13                                                 |
| APR/MAY/JUNE          | 0             | 1         | 0             | APR/MAY/JUNE          | 5                      | 36                      | 2                                                  |

## GOALS AND ACTUAL NEW CLUBS CUMULATIVE